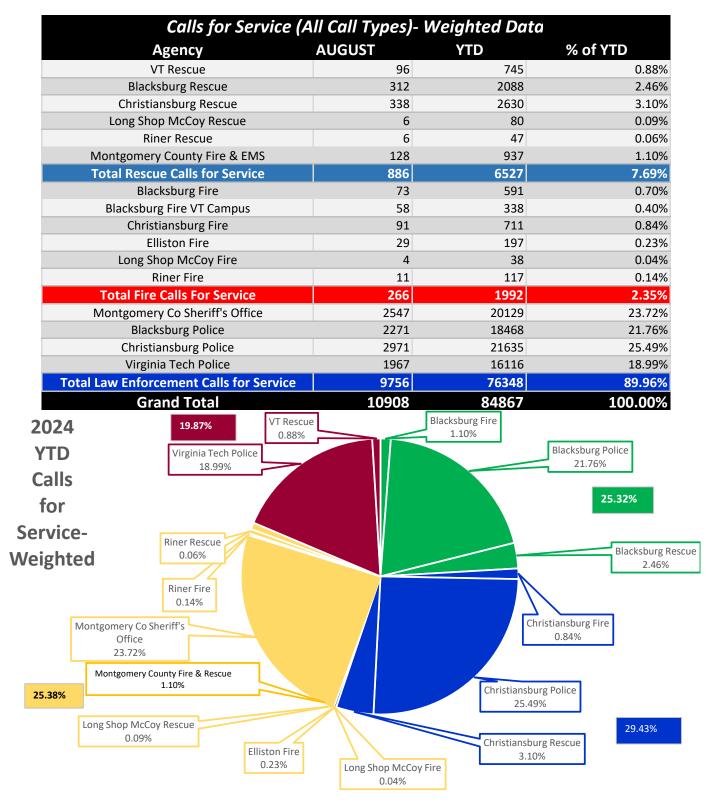

|  |
| COIN                   | 0          | 0.00%  |  |  |  |  |
| No Class of<br>Service | 29         | 0.97%  |  |  |  |  |
| OTHER                  | 0          | 0.00%  |  |  |  |  |
| PAYP                   | 0          | 0.00%  |  |  |  |  |
| PBX                    | 0          | 0.00%  |  |  |  |  |
| RESD                   | 45         | 1.51%  |  |  |  |  |
| TLMA                   | 0          | 0.00%  |  |  |  |  |
| Unparsed 911           | 0          | 0.00%  |  |  |  |  |
| VOIP                   | 521        | 17.51% |  |  |  |  |
| WPH0                   | 2          | 0.07%  |  |  |  |  |
| WPH1                   | 202        | 6.79%  |  |  |  |  |
| WPH2                   | 2131       | 71.61% |  |  |  |  |
| TOTALS                 | 2976       |        |  |  |  |  |



D O'Brien 09/18/2024