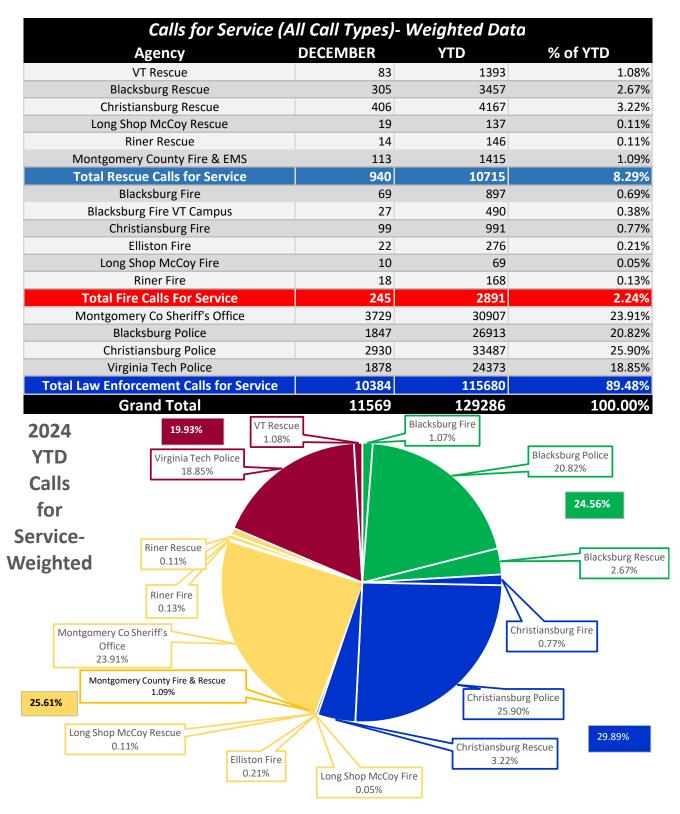

|  |
| COIN                   | 0          | 0.00%  |  |  |  |  |
| No Class of<br>Service | 25         | 0.93%  |  |  |  |  |
| OTHER                  | 0          | 0.00%  |  |  |  |  |
| PAYP                   | 0          | 0.00%  |  |  |  |  |
| PBX                    | 0          | 0.00%  |  |  |  |  |
| RESD                   | 51         | 1.89%  |  |  |  |  |
| TLMA                   | 0          | 0.00%  |  |  |  |  |
| Unparsed 911           | 0          | 0.00%  |  |  |  |  |
| VOIP                   | 452        | 16.77% |  |  |  |  |
| WPH0                   | 0          | 0.00%  |  |  |  |  |
| WPH1                   | 149        | 5.53%  |  |  |  |  |
| WPH2                   | 1986       | 73.69% |  |  |  |  |
| TOTALS                 | 2695       |        |  |  |  |  |



D O'Brien 1/16/2025